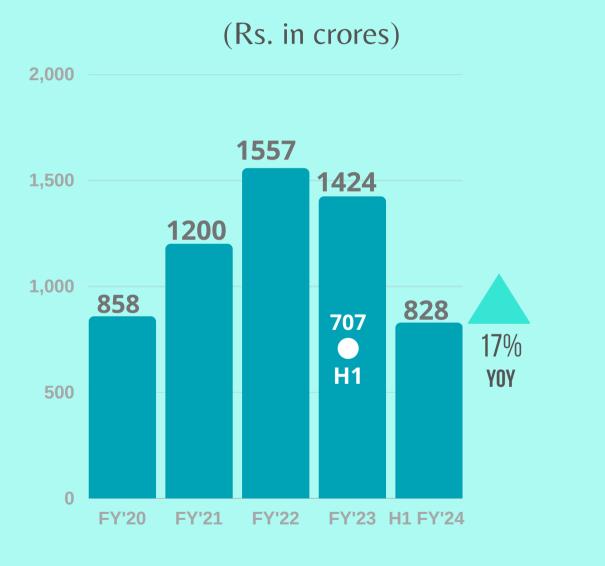

CPHI BARCELONA OCT'23

### MOREPEN

## **QUARTERLY HIGHLIGHTS**

- Business is on the fast g
  Q2 and 17% on H1.
- Domestic **revenue at R** H1'FY24 respectively.
- In the **API Business, exports is up by 14%** while domestic business has declined 13% on QoQ basis.
- Medical Devices business with an astounding 41% jump in this quarter and 44% in H1.
- Domestic Formulation are up **16%** in Q2, and 12% in H1.
- EBITDA at at Rs. 36.83 Cr is up 24% for Q2 and 44% up for H1.
- Profit before Tax at Rs. 28.68 Crs. is up 29% in Q2 and 61% in H1.
- PAT at Rs. 21.26 Cr. is up 34% in the Quarter and 67% in H1.

#### C O N S O L I D A T E D

• Business is on the fast growth with a quarterly revenue of Rs. 425 cr. up 5% in

• Domestic revenue at Rs. 280.10 Cr. are up by 26% and 31% for Q2'FY24 and





#### ANNUAL PERFORMANCE

MOREPEN



### CONSOLIDATED

### **REVENUE GROWTH**

#### (Rs. in crores)

CONSOLIDATED

### **BUSINESS SEGMENTS**

### **API BUSINESS**

#### SUBSIDIARIES $\rightarrow$

### **FORMULATIONS**



### **MEDICAL DEVICES**

### **OVER THE COUNTER**



#### CONSOLIDATED - Q2

### **SEGMENTS WISE PERFORMANCE**



H1^5%

H1^44%



H1 ^12%

H1-3%





(Rs. in crores)



#### ANNUAL PERFORMANCE

MOREPEN



#### **API BUSINESS**

## **API REVENUES**

#### (Rs. in crores)



### **CONTINENT WISE SHARE**



### **KEY GROWTH CONTRIBUTORS**

### **FEXOFENADINE**

**^413%**\*

### **ATORVASTATIN**

**^ 1 2 %** 

\*WITH MAJOR GROWTH COMING FROM US MARKET WITH START OF SUPPLIES FOR REGULATORY CUSTOMERS POST USFDA OF THE PRODUCT



# **ROSUVASTATIN ^ 2 6** % **OLMESARTAN ^ 1 2 9 %