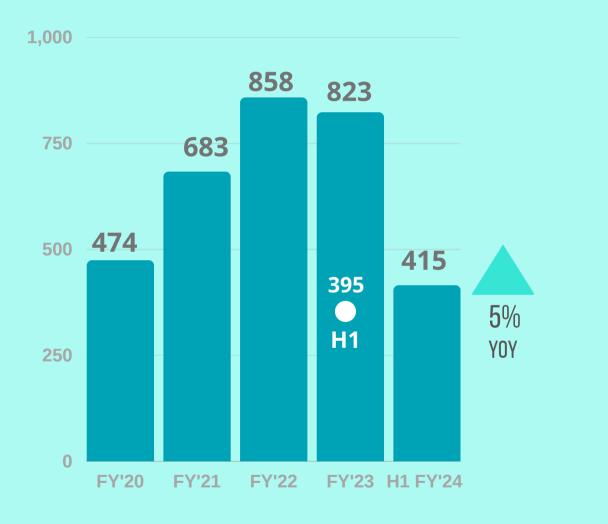

### **REVENUE GROWTH**

#### (Rs. in crores)

CONSOLIDATED

### **SEGMENTS WISE PERFORMANCE**

H1^5%

H1^44%

H1 ^12%

H1-3%

(Rs. in crores)