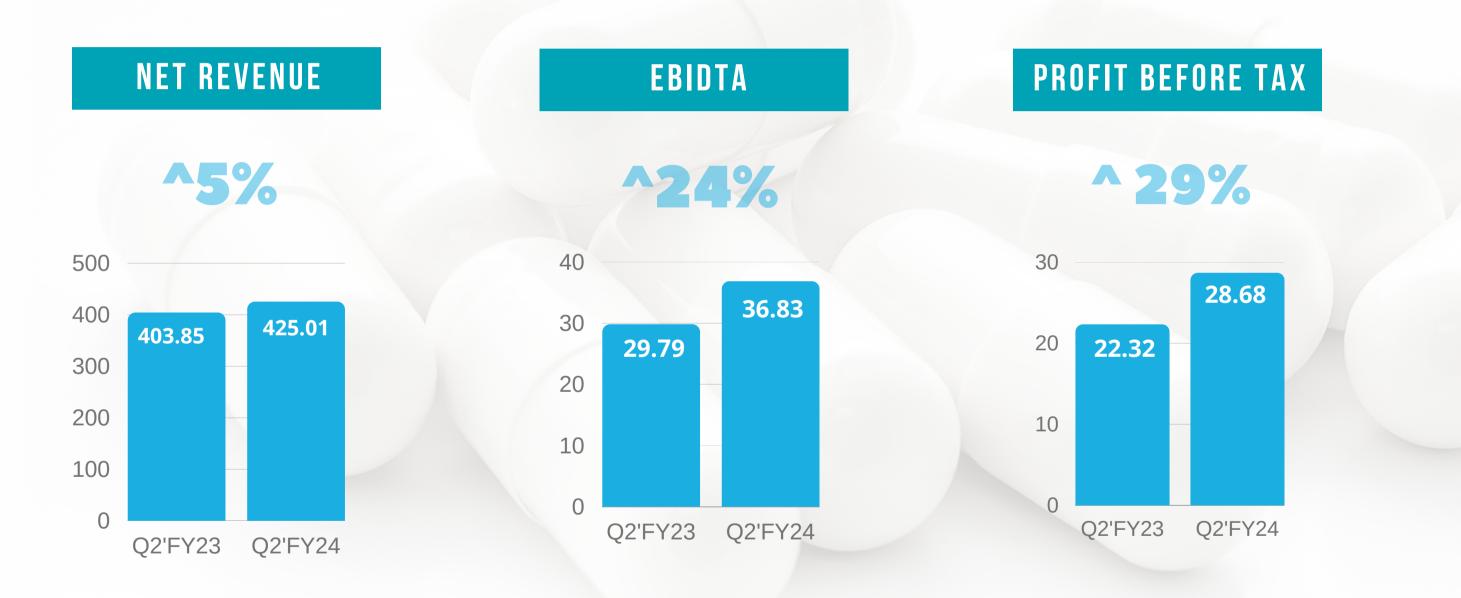

## QUARTERLY HIGHLIGHTS

#### C O N S O L I D A T E D

#### Rs. in crores

## **QUARTERLY HIGHLIGHTS**

- Business is on the fast g
  Q2 and 17% on H1.
- Domestic **revenue at R** H1'FY24 respectively.
- In the **API Business, exports is up by 14%** while domestic business has declined 13% on QoQ basis.
- Medical Devices business with an astounding 41% jump in this quarter and 44% in H1.
- Domestic Formulation are up **16%** in Q2, and 12% in H1.
- EBITDA at at Rs. 36.83 Cr is up 24% for Q2 and 44% up for H1.
- Profit before Tax at Rs. 28.68 Crs. is up 29% in Q2 and 61% in H1.
- PAT at Rs. 21.26 Cr. is up 34% in the Quarter and 67% in H1.

#### C O N S O L I D A T E D

• Business is on the fast growth with a quarterly revenue of Rs. 425 cr. up 5% in

• Domestic revenue at Rs. 280.10 Cr. are up by 26% and 31% for Q2'FY24 and