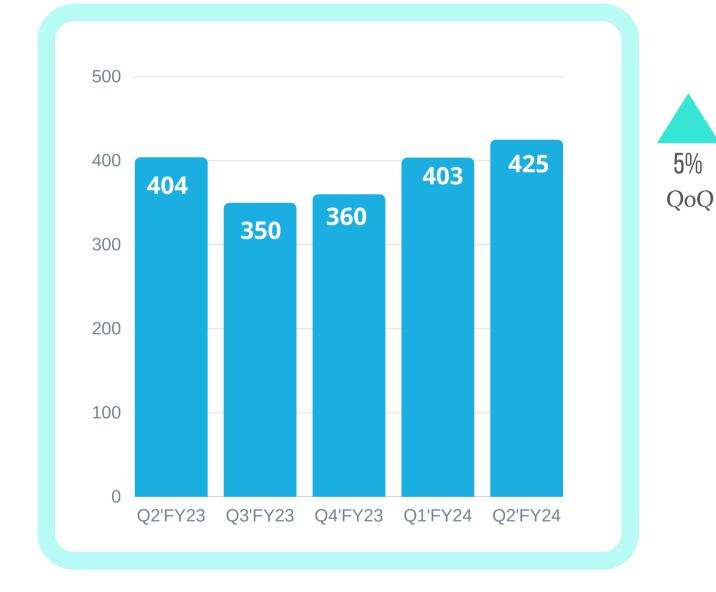

## **QUARTERLY HIGHLIGHTS**

- Business is on the fast g
  Q2 and 17% on H1.
- Domestic **revenue at R** H1'FY24 respectively.
- In the **API Business, exports is up by 14%** while domestic business has declined 13% on QoQ basis.
- Medical Devices business with an astounding 41% jump in this quarter and 44% in H1.
- Domestic Formulation are up **16%** in Q2, and 12% in H1.
- EBITDA at at Rs. 36.83 Cr is up 24% for Q2 and 44% up for H1.
- Profit before Tax at Rs. 28.68 Crs. is up 29% in Q2 and 61% in H1.
- PAT at Rs. 21.26 Cr. is up 34% in the Quarter and 67% in H1.

#### C O N S O L I D A T E D

• Business is on the fast growth with a quarterly revenue of Rs. 425 cr. up 5% in

• Domestic revenue at Rs. 280.10 Cr. are up by 26% and 31% for Q2'FY24 and

#### CONSOLIDATED - Q2

### **SEGMENTS WISE PERFORMANCE**

H1^5%

H1^44%

H1 ^12%

H1-3%

(Rs. in crores)