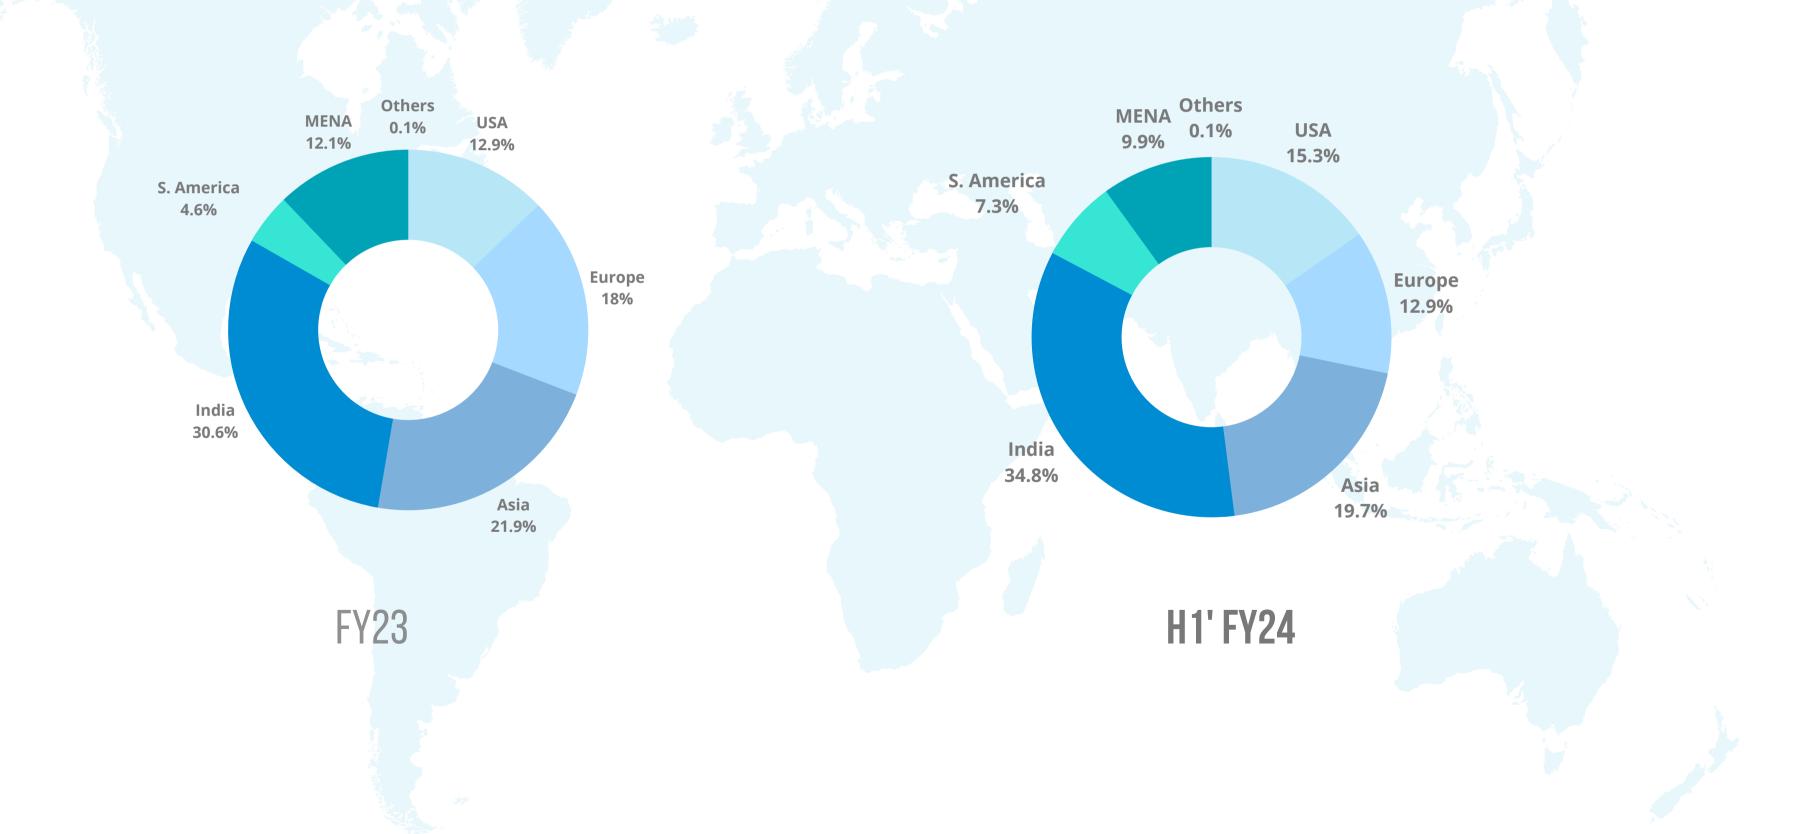

Q2 and 61% in H1.
- PAT at Rs. 21.26 Cr. is up 34% in the Quarter and 67% in H1.

#### C O N S O L I D A T E D

• Business is on the fast growth with a quarterly revenue of Rs. 425 cr. up 5% in

• Domestic revenue at Rs. 280.10 Cr. are up by 26% and 31% for Q2'FY24 and





#### ANNUAL PERFORMANCE

MOREPEN



### CONSOLIDATED

### **REVENUE GROWTH**

#### (Rs. in crores)

CONSOLIDATED

### **BUSINESS SEGMENTS**

### **API BUSINESS**

#### SUBSIDIARIES $\rightarrow$

### **FORMULATIONS**



### **MEDICAL DEVICES**

### **OVER THE COUNTER**



#### CONSOLIDATED - Q2

### **SEGMENTS WISE PERFORMANCE**



H1^5%

H1^44%



H1 ^12%

H1-3%





(Rs. in crores)



#### ANNUAL PERFORMANCE

MOREPEN



#### **API BUSINESS**

## **API REVENUES**

#### (Rs. in crores)



### **CONTINENT WISE SHARE**



### **KEY GROWTH CONTRIBUTORS**

### **FEXOFENADINE**

**^413%**\*

### **ATORVASTATIN**

**^ 1 2 %** 

\*WITH MAJOR GROWTH COMING FROM US MARKET WITH START OF SUPPLIES FOR REGULATORY CUSTOMERS POST USFDA OF THE PRODUCT



# **ROSUVASTATIN ^ 2 6** % **OLMESARTAN ^ 1 2 9 %**



## **INTELLECTUAL PROPERTY**





\* 36 PATENTS GRANTED











### **DMF FILINGS AND PATENTS**



\* THESE PRODUCTS ARE NOT OFFERED FOR SALE IN ANY COUNTRY WHERE THERE IS PATENT PROTECTION

#### PATENTS GRANTED

Novel Process for the preparation & purification of

#### **RIVAROXABAN**

and its intermediated

Improved Process for Highly Pure

#### FEXOFENADINE HCL

and its intermediated

Novel Process for the preparation of

#### CRYSTALLINE DAPAGLIFLOZIN

PROPANEDIOL MONOHYDRATE





### **NEW APIS DEVELOPED**