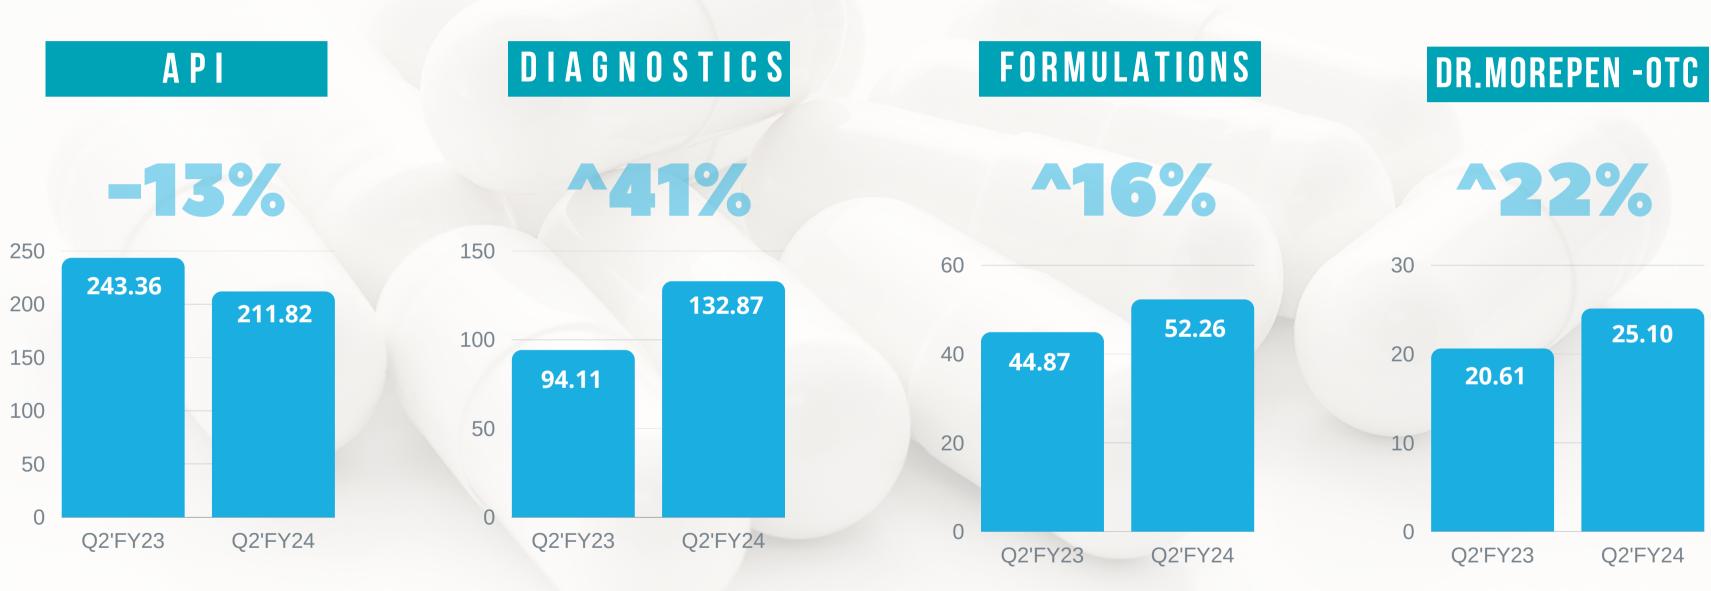

### **BUSINESS SEGMENTS**

### **API BUSINESS**

### **FORMULATIONS**

### **MEDICAL DEVICES**

### **OVER THE COUNTER**

### **SEGMENTS WISE PERFORMANCE**

H1^5%

H1^44%

H1 ^12%

H1-3%

(Rs. in crores)