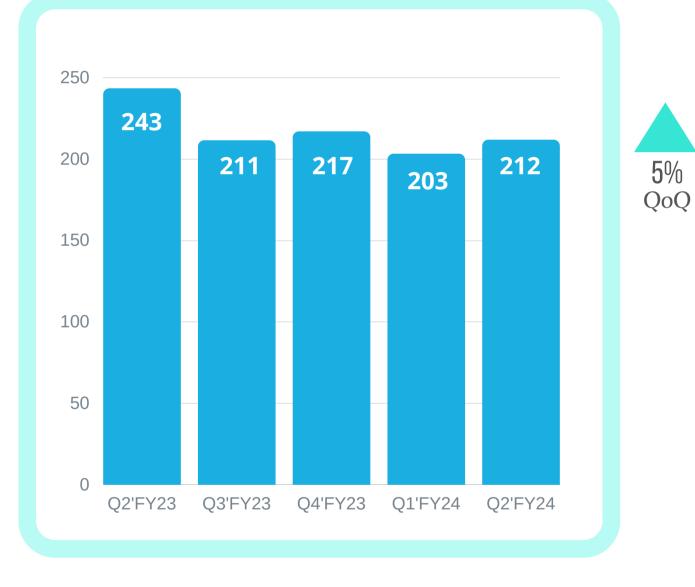

#### CONSOLIDATED - Q2

### **SEGMENTS WISE PERFORMANCE**

H1^5%

H1^44%

H1 ^12%

H1-3%

(Rs. in crores)