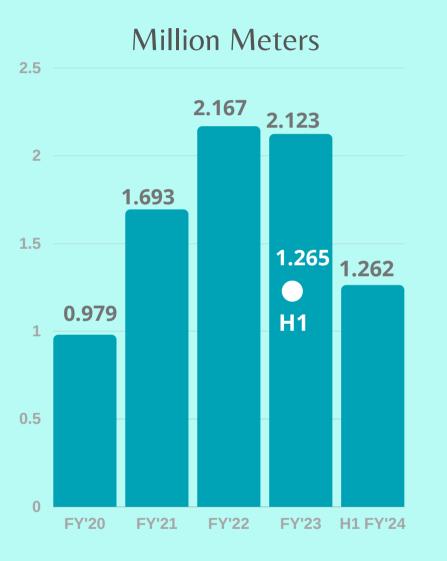

#### MILLION METER INSTALLED

MOREPEN

#### **10.6 MILLION** METERS INSTALLED

#### POC MEDICAL DEVICES

### **GLUCO METER INSTALLED**