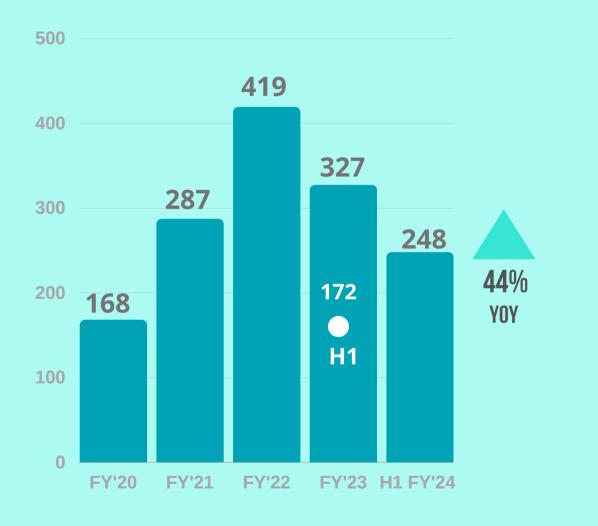

## **QUARTERLY HIGHLIGHTS**

- Business is on the fast g
  Q2 and 17% on H1.
- Domestic **revenue at R** H1'FY24 respectively.
- In the **API Business, exports is up by 14%** while domestic business has declined 13% on QoQ basis.
- Medical Devices business with an astounding 41% jump in this quarter and 44% in H1.
- Domestic Formulation are up **16%** in Q2, and 12% in H1.
- EBITDA at at Rs. 36.83 Cr is up 24% for Q2 and 44% up for H1.
- Profit before Tax at Rs. 28.68 Crs. is up 29% in Q2 and 61% in H1.
- PAT at Rs. 21.26 Cr. is up 34% in the Quarter and 67% in H1.

#### C O N S O L I D A T E D

• Business is on the fast growth with a quarterly revenue of Rs. 425 cr. up 5% in

• Domestic revenue at Rs. 280.10 Cr. are up by 26% and 31% for Q2'FY24 and