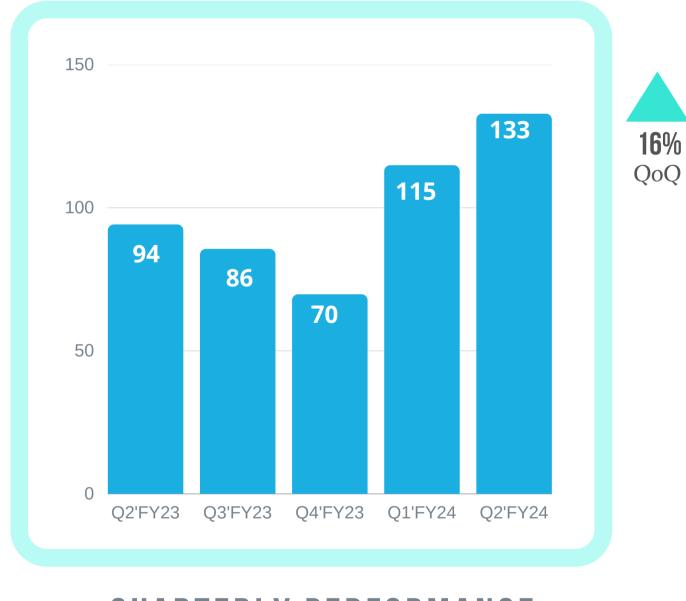

## **QUARTERLY HIGHLIGHTS**

- Business is on the fast g
  Q2 and 17% on H1.
- Domestic **revenue at R** H1'FY24 respectively.
- In the **API Business, exports is up by 14%** while domestic business has declined 13% on QoQ basis.
- Medical Devices business with an astounding 41% jump in this quarter and 44% in H1.
- Domestic Formulation are up **16%** in Q2, and 12% in H1.
- EBITDA at at Rs. 36.83 Cr is up 24% for Q2 and 44% up for H1.
- Profit before Tax at Rs. 28.68 Crs. is up 29% in Q2 and 61% in H1.
- PAT at Rs. 21.26 Cr. is up 34% in the Quarter and 67% in H1.

#### C O N S O L I D A T E D

• Business is on the fast growth with a quarterly revenue of Rs. 425 cr. up 5% in

• Domestic revenue at Rs. 280.10 Cr. are up by 26% and 31% for Q2'FY24 and