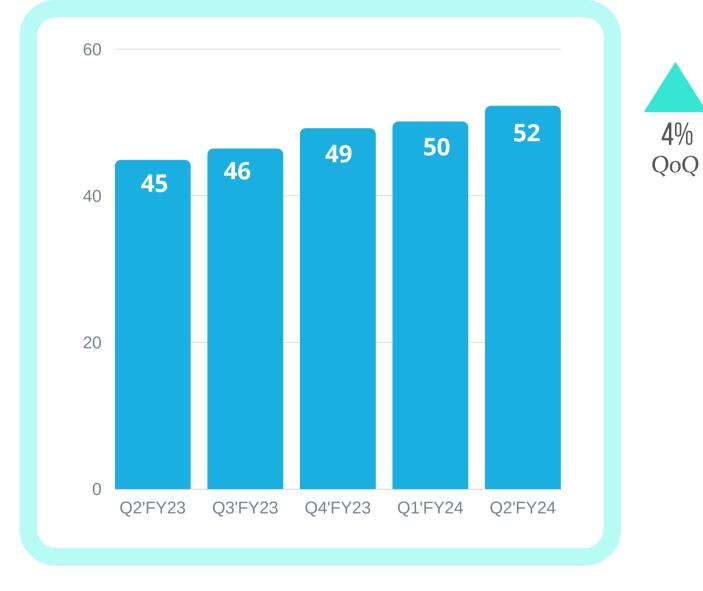

#### CONSOLIDATED - Q2

### **SEGMENTS WISE PERFORMANCE**

H1^5%

H1^44%

H1 ^12%

H1-3%

(Rs. in crores)