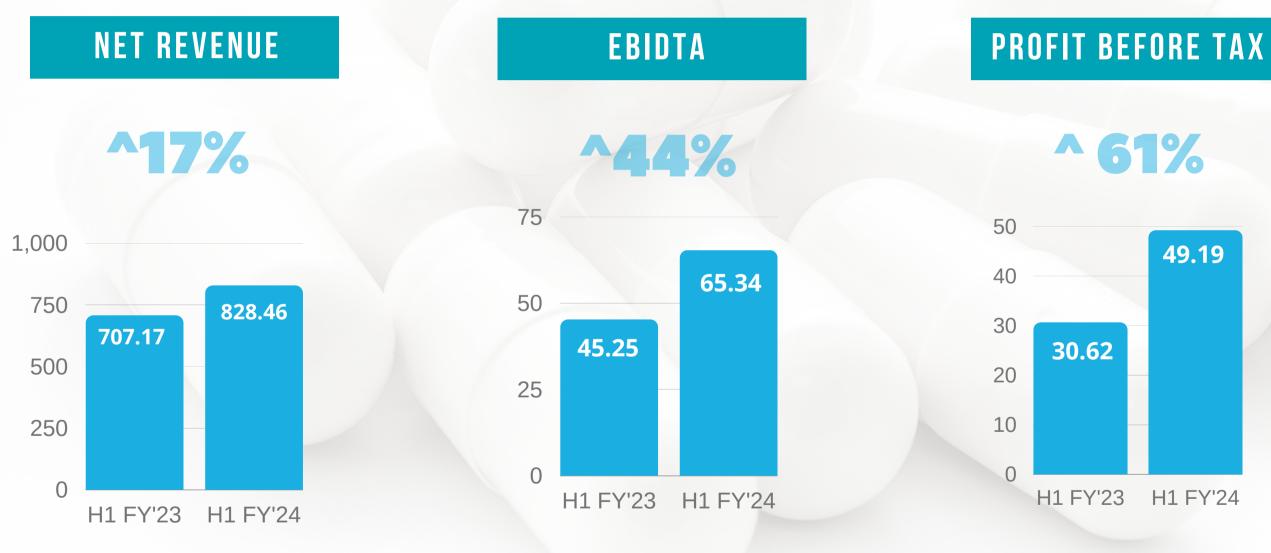

#### H1'FY24 PERFORMANCE

#### Rs. in crores

#### H1'FY23 H1'FY24

## HALF YEARLY HIGHLIGHTS

#### C O N S O L I D A T E D

## **QUARTERLY HIGHLIGHTS**

- Business is on the fast g
  Q2 and 17% on H1.
- Domestic **revenue at R** H1'FY24 respectively.
- In the **API Business, exports is up by 14%** while domestic business has declined 13% on QoQ basis.
- Medical Devices business with an astounding 41% jump in this quarter and 44% in H1.
- Domestic Formulation are up **16%** in Q2, and 12% in H1.
- EBITDA at at Rs. 36.83 Cr is up 24% for Q2 and 44% up for H1.
- Profit before Tax at Rs. 28.68 Crs. is up 29% in Q2 and 61% in H1.
- PAT at Rs. 21.26 Cr. is up 34% in the Quarter and 67% in H1.