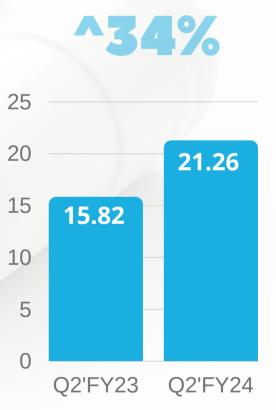

## ^34%

#### PROFIT AFTER TAX

#### **15.82 21.26**

#### Q2FY23 **Q2'FY24**

## **QUARTERLY HIGHLIGHTS**

- Business is on the fast g
  Q2 and 17% on H1.
- Domestic **revenue at R** H1'FY24 respectively.
- In the **API Business, exports is up by 14%** while domestic business has declined 13% on QoQ basis.
- Medical Devices business with an astounding 41% jump in this quarter and 44% in H1.
- Domestic Formulation are up **16%** in Q2, and 12% in H1.
- EBITDA at at Rs. 36.83 Cr is up 24% for Q2 and 44% up for H1.
- Profit before Tax at Rs. 28.68 Crs. is up 29% in Q2 and 61% in H1.
- PAT at Rs. 21.26 Cr. is up 34% in the Quarter and 67% in H1.