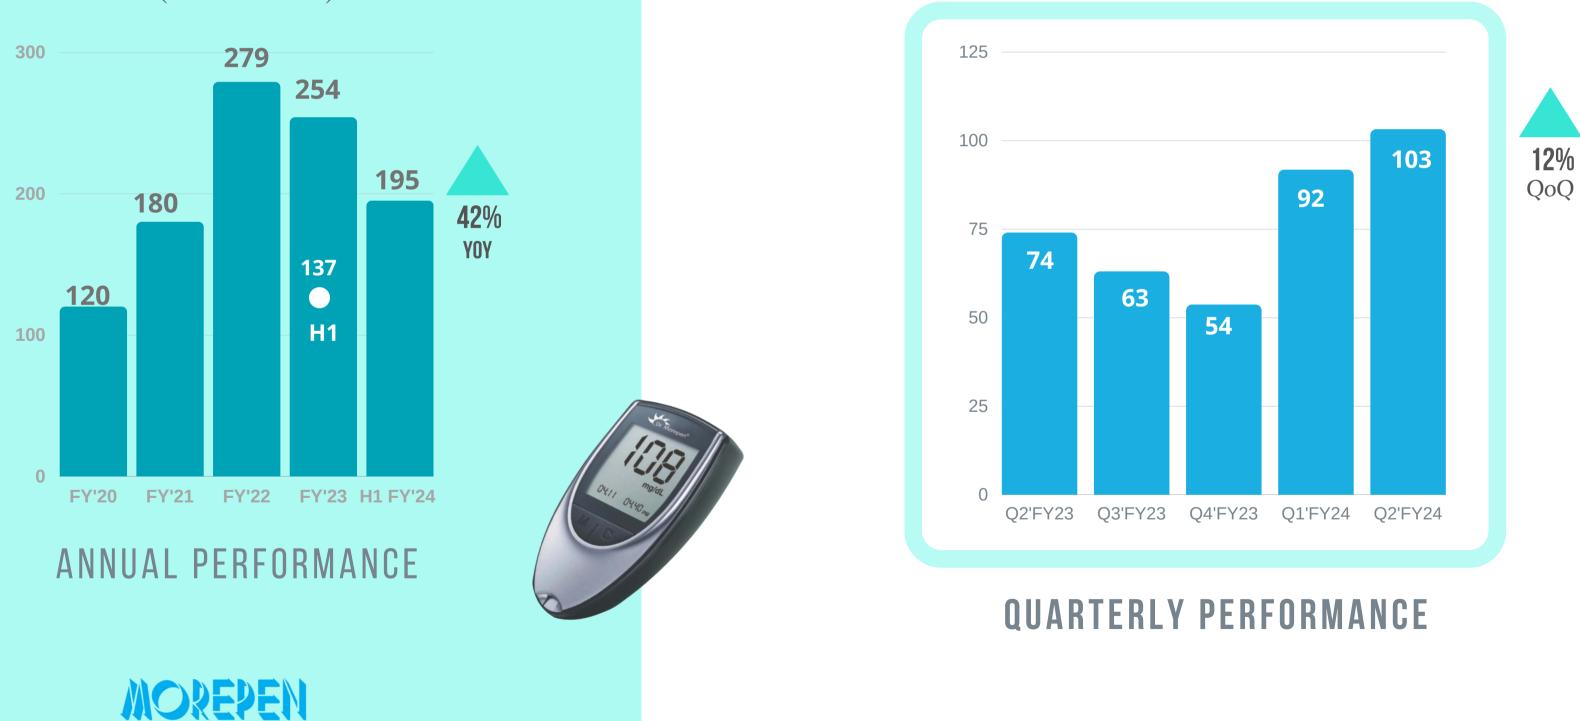

### MEDICAL DEVICES

## **DEVICES REVENUE**

### (Rs. in crores)

#### POC MEDICAL DEVICES

## **GLUCO METER REVENUE**

#### (Rs. in crores)