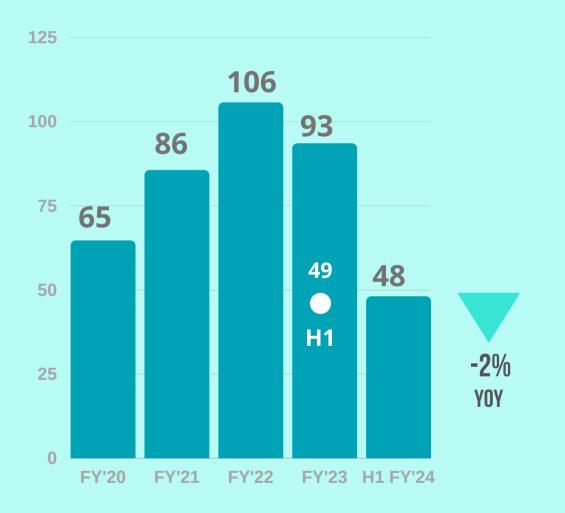

### **GROSS REVENUE**

#### (Rs. in crores)

### **GROWTH DRIVERS**

### **^76%** ORAL REHYDRATION/ORS

### -31% OTC ONLINE