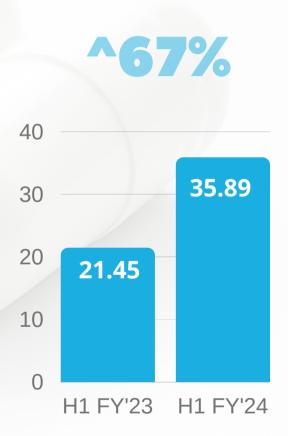

## **^67%**

#### PROFIT AFTER TAX

#### **21.45 35.89**

#### H1'FY23 H1'FY24

## **QUARTERLY HIGHLIGHTS**

- Business is on the fast g
  Q2 and 17% on H1.
- Domestic **revenue at R** H1'FY24 respectively.
- In the **API Business, exports is up by 14%** while domestic business has declined 13% on QoQ basis.
- Medical Devices business with an astounding 41% jump in this quarter and 44% in H1.
- Domestic Formulation are up **16%** in Q2, and 12% in H1.
- EBITDA at at Rs. 36.83 Cr is up 24% for Q2 and 44% up for H1.
- Profit before Tax at Rs. 28.68 Crs. is up 29% in Q2 and 61% in H1.
- PAT at Rs. 21.26 Cr. is up 34% in the Quarter and 67% in H1.