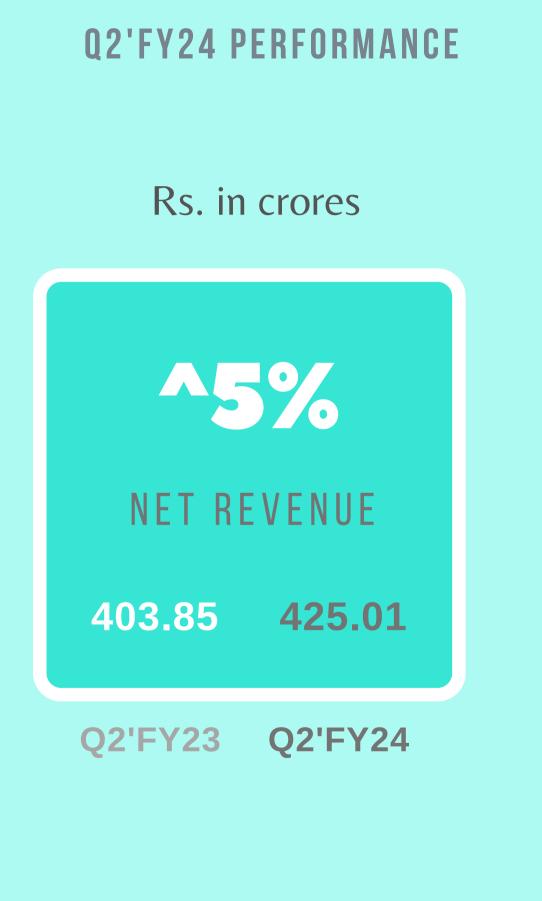

## QUARTERLY HIGHLIGHTS

#### C O N S O L I D A T E D

#### Rs. in crores

## **QUARTERLY HIGHLIGHTS**

- Business is on the fast g
  Q2 and 17% on H1.
- Domestic **revenue at R** H1'FY24 respectively.
- In the **API Business, exports is up by 14%** while domestic business has declined 13% on QoQ basis.
- Medical Devices business with an astounding 41% jump in this quarter and 44% in H1.
- Domestic Formulation are up **16%** in Q2, and 12% in H1.
- EBITDA at at Rs. 36.83 Cr is up 24% for Q2 and 44% up for H1.
- Profit before Tax at Rs. 28.68 Crs. is up 29% in Q2 and 61% in H1.
- PAT at Rs. 21.26 Cr. is up 34% in the Quarter and 67% in H1.

#### C O N S O L I D A T E D

• Business is on the fast growth with a quarterly revenue of Rs. 425 cr. up 5% in

• Domestic revenue at Rs. 280.10 Cr. are up by 26% and 31% for Q2'FY24 and