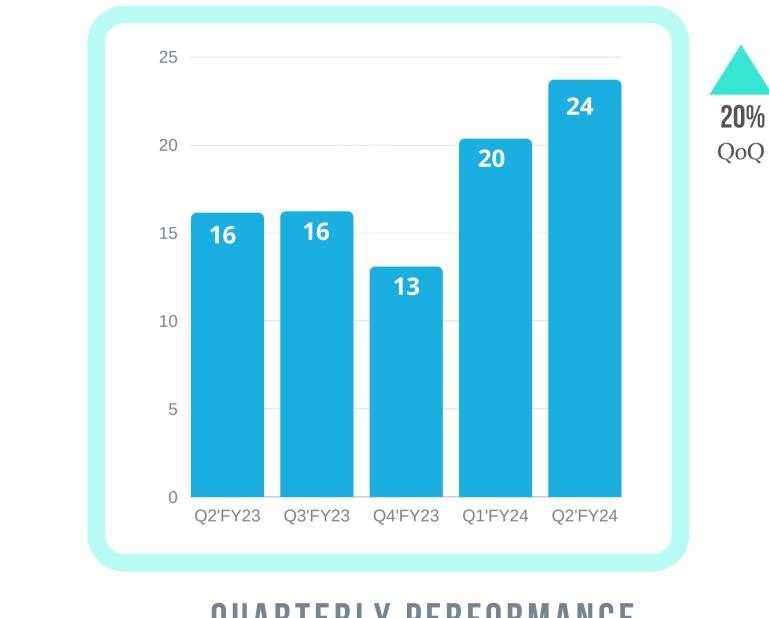

#### CONSOLIDATED - Q2

### **SEGMENTS WISE PERFORMANCE**

H1^5%

H1^44%

H1 ^12%

H1-3%

(Rs. in crores)