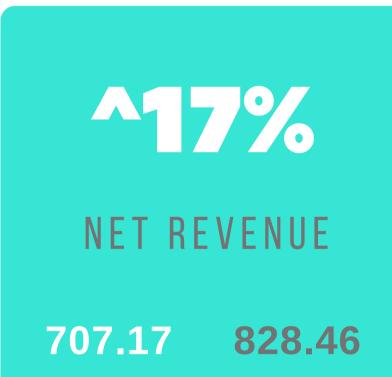

## HALF YEARLY HIGHLIGHTS

#### C O N S O L I D A T E D

#### Rs. in crores

## **QUARTERLY HIGHLIGHTS**

- Business is on the fast g
  Q2 and 17% on H1.
- Domestic **revenue at R** H1'FY24 respectively.
- In the **API Business, exports is up by 14%** while domestic business has declined 13% on QoQ basis.
- Medical Devices business with an astounding 41% jump in this quarter and 44% in H1.
- Domestic Formulation are up **16%** in Q2, and 12% in H1.
- EBITDA at at Rs. 36.83 Cr is up 24% for Q2 and 44% up for H1.
- Profit before Tax at Rs. 28.68 Crs. is up 29% in Q2 and 61% in H1.
- PAT at Rs. 21.26 Cr. is up 34% in the Quarter and 67% in H1.